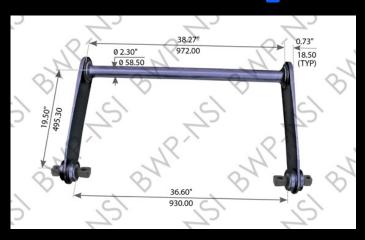

## KW4B

Kenworth Sway Bar AG200/400 19.5" Arm 52" Axle Spacing

<u>Replaces</u>: 05546, 334-1794, C651000, C651013, KW34

Speak to a Salesperson at: 636-629-5800

Visit our website

Did you know we have a Buyer Login on our website where you can Check Availability, Delivery Time, Cross References, Prices and **Place your Orders Online**? Ask us how!